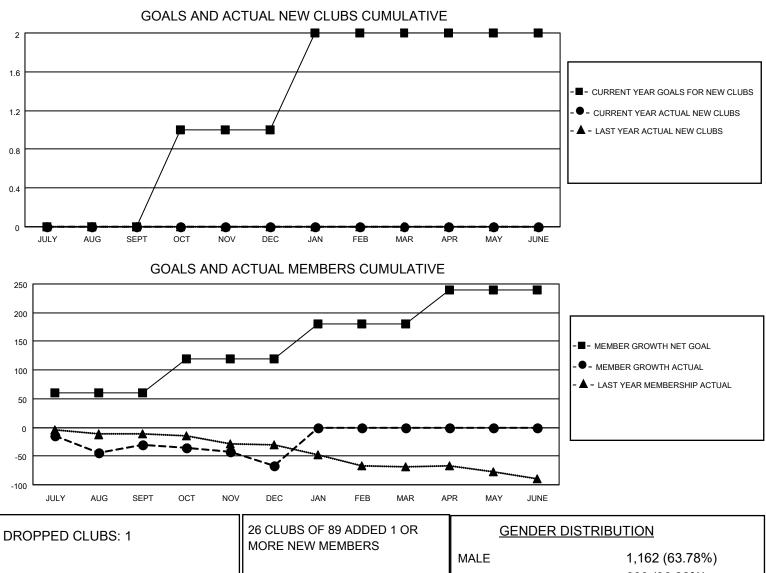

## MONTHLY MEMBERSHIP PROGRESS REPORT

## LOCATION VIRGINIA

District 24 I

Results as of: 12/31/2022

| Clubs                 |               |           |               | Members               |                        |                         |                                                    |
|-----------------------|---------------|-----------|---------------|-----------------------|------------------------|-------------------------|----------------------------------------------------|
| RESULTS FOR 2022-2023 |               |           |               | RESULTS FOR 2022-2023 |                        |                         |                                                    |
| QUARTER               | NEW CLUB GOAL | NEW CLUBS | DROPPED CLUBS | QUARTER               | BER GROWTH NET<br>GOAL | MEMBER GROWTH<br>ACTUAL | DROPPED<br>MEMBERS ACTUAL<br>(including transfers) |
| JULY/AUG/SEPT         | 0             | 0         | 0             | JULY/AUG/SEPT         | 60                     | 33                      | 61                                                 |
| OCT/NOV/DEC           | 1             | 0         | 1             | OCT/NOV/DEC           | 60                     | 44                      | 73                                                 |
| JAN/FEB/MAR           | 1             | 0         | 0             | JAN/FEB/MAR           | 60                     | 0                       | 0                                                  |
| APR/MAY/JUNE          | 0             | 0         | 0             | APR/MAY/JUNE          | 60                     | 0                       | 0                                                  |

|                 |     |                           | MALE<br>FEMALE                      | 1,162 (63.78%)<br>660 (36.22%) |
|-----------------|-----|---------------------------|-------------------------------------|--------------------------------|
| DROPPED MEMBERS |     |                           | NON BINARY<br>PREFER NOT TO ANSWER  | 0 (0.00%)<br>0 (0.00%)         |
| DECEASED        | 27  |                           | I KEI EKKÖT TÖ AKÖMEK               | 0 (0.0070)                     |
| CLUB CANCELLED  | 17  | CLICK HERE FOR CUMULATIVE | TOTAL FAMILY UNIT MEMBERS           | 3 261                          |
| OTHER           | 90  | MEMBERSHIP DATA           |                                     |                                |
| TOTAL           | 134 |                           | FAMILY MEMBERS PAYING HALF DUES 132 |                                |
|                 |     |                           |                                     |                                |